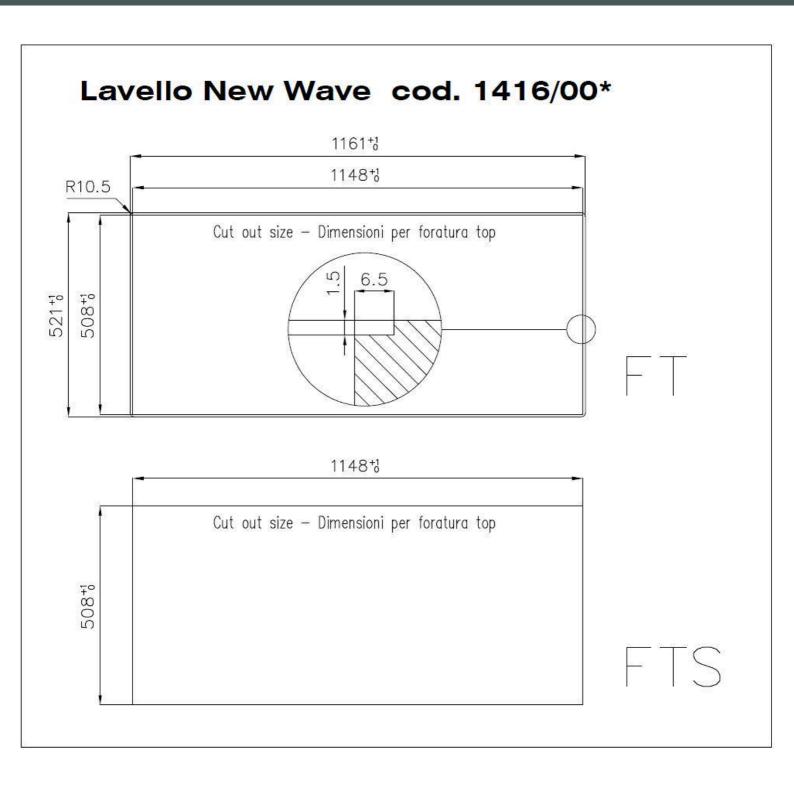

### **DETAILS**

| Edge/Installation Type | Flush-mount   Top-mount                                         |
|------------------------|-----------------------------------------------------------------|
| Finish                 | Foster brushed                                                  |
| Material               | AISI 304 stainless steel                                        |
| Texture                | Brushed in line                                                 |
| Base                   | 80 cm                                                           |
| Dimensions             | 1160 x 520 mm                                                   |
| Standard fittings      | Fixing hooks, gasket, drain, overflow and siphon, boxed packing |
| Mixer holes            | 2 standard holes                                                |
| Built-in hole          | View technical data sheet                                       |
|                        |                                                                 |