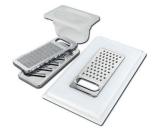

# Foster ==

**White bowl** 8153 100

Glass chopping board 8631 300

food collection tray
8159 101
\* only in combination with the accessory
8644 101

Graters kit with ring-holder and

### Stainless steel perforated tray

8151 000 \* only in combination with the accessory 8644 101