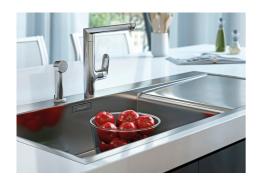

## **Sink New Wave**

Bowl on the left Kitchen Sinks Code: 1416 002

### **DETAILS**

| Edge/Installation Type | Flush-mount   Top-mount                                         |
|------------------------|-----------------------------------------------------------------|
| Finish                 | Foster brushed                                                  |
| Material               | AISI 304 stainless steel                                        |
| Texture                | Brushed in line                                                 |
| Base                   | 80 cm                                                           |
| Dimensions             | 1160 x 520 mm                                                   |
| Standard fittings      | Fixing hooks, gasket, drain, overflow and siphon, boxed packing |
| Mixer holes            | 2 standard holes                                                |
| Built-in hole          | View technical data sheet                                       |
|                        |                                                                 |

| Drainer                    | Yes                                                                                                                                                                                                                                                              |
|----------------------------|------------------------------------------------------------------------------------------------------------------------------------------------------------------------------------------------------------------------------------------------------------------|
| Width                      | 116 cm                                                                                                                                                                                                                                                           |
| Bowl dimension             | 710 x 400 mm                                                                                                                                                                                                                                                     |
| Number of bowls            | 1 bowl                                                                                                                                                                                                                                                           |
| Waste fitting              | Drain with automatic control SPACE                                                                                                                                                                                                                               |
| FEATURES                   |                                                                                                                                                                                                                                                                  |
| Automatic waste fitting    | The waste-fitting with round remote knob is supplied; a practical accessory which makes it unnecessary to get wet in order to drain the water from the bowl.                                                                                                     |
| Diamond-shape bottom       | The draining of water is an important feature in a sink, and it's always taken good care of in Foster products. In the bent-welded sinks, which would have a flat bottom, the proper draining is guaranteed by the elegant beveling, which helps the water flow. |
| Double mixer hole          | The large tap counter is already fitted with a series of 2 tap holes. In the second hole it is possible to install the remote control of the automatic drain or, alternatively, a practical soap dispenser.                                                      |
| High thickness             | 1mm thick steel. A significant thickness, which guarantees the maximum sturdiness and durability.                                                                                                                                                                |
| new wave - perfect profile | The wave is the exclusive feature of the New Wave sinks, a sinuous element that breaks the minimalistic rigor of square bowl and makes it more flexible - awarded with the prestigious Reddot Design Award 2015.                                                 |
| Perimetral overflow        | The overflow is always a security on the Foster sinks that prevents the overflow of water in case of oversights. The perimeter drain solution improves aesthetics thanks to its square and essential shape.                                                      |
| Save space system          | Drain and siphon are designed to leave as much space as possible in the under-sink area, more and more useful today for theseparate waste collection systems.                                                                                                    |