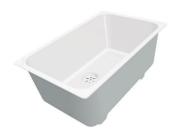

# Foster ==

**White bowl** 8153 100

Glass chopping board 8631 300

food collection tray
8159 101
\* only in combination with the accessory
8644 101

Graters kit with ring-holder and