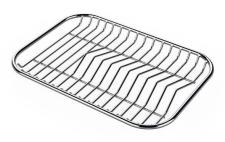

## **OPTIONAL ACCESSORIES**

Cestello inox 8612 000

**HDPE Chopping board** 8657 001

**HPDE Twin chopping board** 8644 101

Stainless steel plate rack 8100 303 \* only in combination with the accessory 8644 101

Stainless steel plate rack 8100 201

Stainless steel plate rack only usable in combination with the accessories 8644 003 8100 154