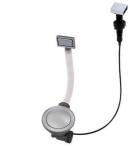

|
| Save space system          | Drain and siphon are designed to leave as much space as possible in the under-sink area, more and more useful today for theseparate waste collection systems.                                                                                                    |



Space waste fitting

The elegant SPACE steel cap closes the drain and leaves no visible residues collected in the basket below. Space also has a small footprint and allows the optimal use of the under-sink compartment.

Squared bowls - 0/9 radius

The square bowls of Foster have perfectly squared vertical edges, while those on the bottom have a small radius of 9 mm that facilitates cleaning operations.

## **TECHNICAL DATA**





## Foster ==



## **GALLERY**







## **EQUIPMENT**



Space automatic waste fitting - PA 8407 108

## **OPTIONAL ACCESSORIES**



Cestello inox 8612 000



**HDPE Chopping board** 8657 001



**HPDE Twin chopping board** 8644 101



Stainless steel plate rack 8100 303 \* only in combination with the accessory 8644 101



Stainless steel plate rack 8100 201



Stainless steel plate rack only usable in combination with the accessories 8644 003 8100 154

# Foster ==



**White bowl** 8153 100



Glass chopping board 8631 300



food collection tray
8159 101
\* only in combination with the accessory
8644 101

Graters kit with ring-holder and



### Stainless steel perforated tray

8151 000 \* only in combination with the accessory 8644 101

## **RECOMMENDED PAIRINGS**



Mixer Tap Play 8487 000